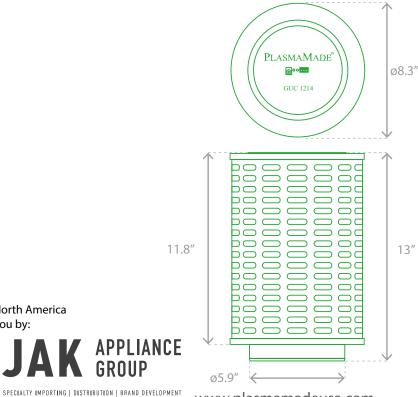

## Product Sheet: E-Filter GUC1214

PlasmaMade North America

is brought to you by:

|                       | $\langle \cup \rangle$                                                                                                                                                     |
|-----------------------|----------------------------------------------------------------------------------------------------------------------------------------------------------------------------|
| Productname:          | PlasmaMade E-Filter                                                                                                                                                        |
| Model:                | GUC1214                                                                                                                                                                    |
| Filter type:          | Recirculation extraction hood filter                                                                                                                                       |
| Filter technology:    | Plasma and ESD                                                                                                                                                             |
| Maximum airflow:      | 600 CFM                                                                                                                                                                    |
| Inlet outer diameter: | 5.9"                                                                                                                                                                       |
| Power consumption:    | 8 Watt                                                                                                                                                                     |
| Voltage:              | 110 V                                                                                                                                                                      |
| Adapter:              | 110 V to 12 V                                                                                                                                                              |
| Product weight:       | 1.42 kg / 3.13 lbs                                                                                                                                                         |
| Product dimensions:   | 11.8″ H x 8.3″ diameter                                                                                                                                                    |
| Packaged weight:      | 2.42 kg / 5.34 lbs                                                                                                                                                         |
| Packaging dimensions: | L: 15.4″ x W: 8.3″ x H: 11.6″                                                                                                                                              |
| Lifespan:             | 10/15 years (with normal usage)                                                                                                                                            |
| Warranty:             | 2 years (5 years with registration)                                                                                                                                        |
| Certification:        | CE Approved                                                                                                                                                                |
| Made in:              | The Netherlands                                                                                                                                                            |
| UPC (EAN) code:       | 8717953283504                                                                                                                                                              |
| Product includes:     | GUC1214 E-Filter - Installation/user<br>manual - Warranty certificate - Power<br>adapter with 6 ft cord - 6" to 6" offset<br>adapter - stainless steel mounting<br>bracket |